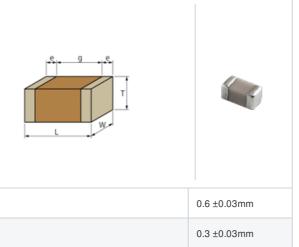

## **Shape**

L size

W size

T size

0.3 ±0.03mm

0.1 to 0.2mm

0.2mm min.

0201 (0603M)

| Mass (typ.) |        |  |
|-------------|--------|--|
| 1 piece     | 0.33mg |  |
| φ180mm Reel | 118g   |  |

**Specifications** 

Size code in inch(mm)

External terminal width e

Distance between external terminals g