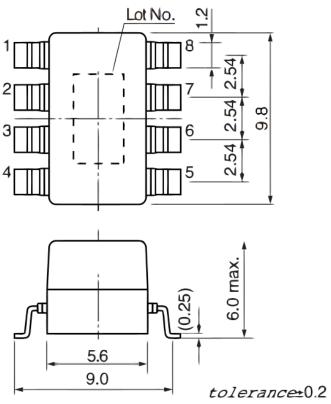

| Specifications    |           |
|-------------------|-----------|
| Voltage DC        | 50 VDC    |
| Temperature Range | -20/+75°C |
| DC Resistance     | 120 mOhms |

Click here for the 3D model.

| Dimensions |                |
|------------|----------------|
| L          | 9mm NOM        |
| W          | 9.8mm +/-0.2mm |
| Т          | 6mm MAX        |
| L2         | 5.6mm +/-0.2mm |