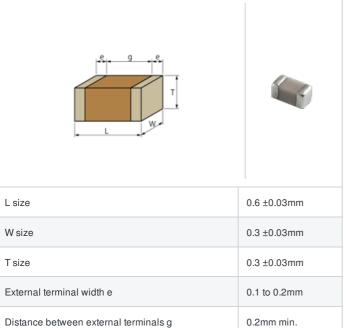

#### Shape

## **Specifications**

Size code in inch(mm)

| Capacitance                                      | 33pF ±5%     |
|--------------------------------------------------|--------------|
| Rated voltage                                    | 6.3Vdc       |
| Temperature characteristics (complied standard)  | C0G(EIA)     |
| Temperature coefficient                          | 0±30ppm/°C   |
| Temperature range of temperature characteristics | 25 to 125°C  |
| Operating temperature range                      | -55 to 125°C |