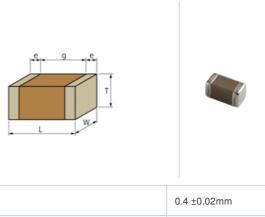

### Shape

| L size                                | 0.4 ±0.02mm    |
|---------------------------------------|----------------|
| W size                                | 0.2 ±0.02mm    |
| T size                                | 0.2 ±0.02mm    |
| External terminal width e             | 0.07 to 0.14mm |
| Distance between external terminals g | 0.13mm min.    |
| Size code in inch(mm)                 | 01005 (0402M)  |