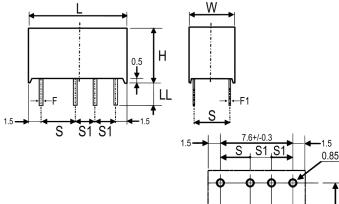

(Bottom view)

Click here for the 3D model.

| Dimensions |                 |
|------------|-----------------|
| L          | 10.6mm +/-0.3mm |
| W          | 5.7mm +/-0.3mm  |
| н          | 8mm +/-0.3mm    |
| LL         | 2.8mm NOM       |
| S          | 3.2mm +/-0.15mm |
| S1         | 2.2mm +/-0.15mm |
| F          | 0.4mm +/-0.1mm  |
| F1         | 0.2mm +/-0.1mm  |
|            |                 |