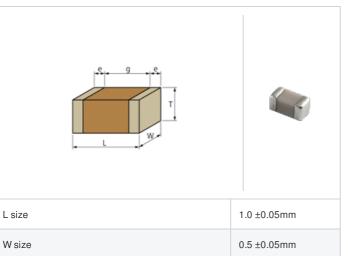

## **Specifications**

Size code in inch(mm)

External terminal width e

Distance between external terminals g

T size

| Capacitance                                      | 6.6pF ±0.1pF |
|--------------------------------------------------|--------------|
| Rated voltage                                    | 50Vdc        |
| Temperature characteristics (complied standard)  | C0G(EIA)     |
| Temperature coefficient                          | 0±30ppm/°C   |
| Temperature range of temperature characteristics | 25 to 125°C  |
| Operating temperature range                      | -55 to 125℃  |