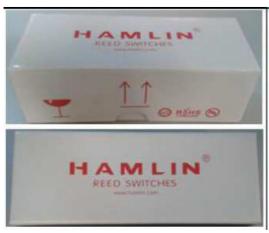

Sep 23<sup>th</sup>, 2015

RE: PCN # - Reed Switch Box Logo Change

To our valued customers,

As we continue to integrate the Hamlin Sensors business into Littelfuse Inc., we would like to notify you of an update on printing logo on the reed switches boxes come from our Philippines plant. The new boxes have the equal quality and dimensions as the existing Hamlin boxes. The logo change will be implemented to the product as early as this September. Qualification report is available upon request. The illustration below shows the new Littelfuse box on the right next to the Hamlin box on the left.