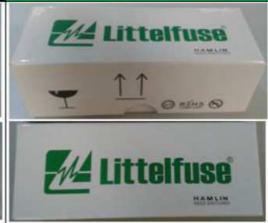

Sep 23<sup>th</sup>, 2015

RE: PCN # - Reed Switch Box Logo Change

To our valued customers,

As we continue to integrate the Hamlin Sensors business into Littelfuse Inc., we would like to notify you of an update on printing logo on the reed switches boxes come from our Philippines plant. The new boxes have the equal quality and dimensions as the existing Hamlin boxes. The logo change will be implemented to the product as early as this September. Qualification report is available upon request. The illustration below shows the new Littelfuse box on the right next to the Hamlin box on the left.