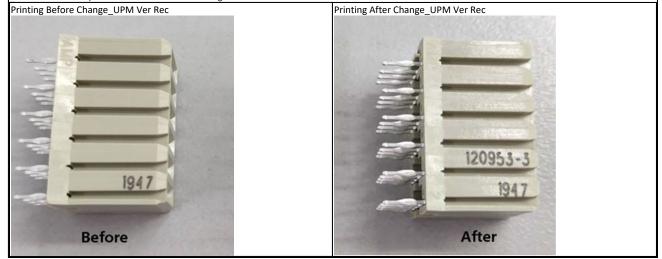

#### Description of Changes

TE UPM Vertical Rec Power Connector Printing Content Change, to add the part number in product printing content, which will be better to distinguish the connector part with similar structure in actual application. The old printing content is only date code, and the new printing content will be part number and data code. Detail please refer to the attachment with comparison view before and after change.