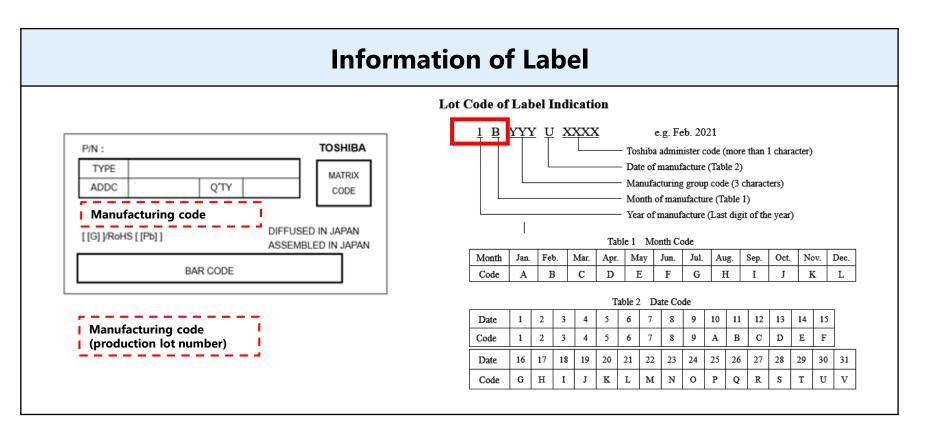

### Label identification on products after machine change

The products after the machine change are identified by inner carton label and reel label.

They can be identified by lot date code (production lot code) marked as 1B (lot manufactured in February 2021) or after that code.