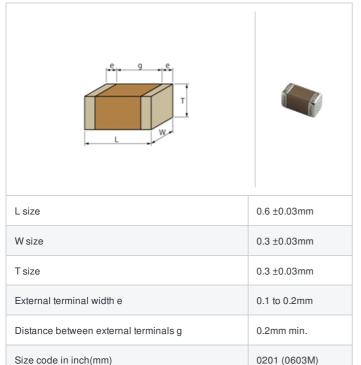

# GCM0335C1E2R1CD03# "#" indicates a package specification code.















Last Time Buy Date: 30 Sep 2018

< List of part numbers with package codes > GCM0335C1E2R1CD03D , GCM0335C1E2R1CD03J , GCM0335C1E2R1CD03W

### Shape



### References

| Packaging | Specifications                                               | Minimum quantity |
|-----------|--------------------------------------------------------------|------------------|
| D         | φ180mm Paper taping                                          | 15000            |
| J         | φ330mm Paper taping                                          | 50000            |
| W         | φ180mm Paper taping (W8P1*)  * Width: 8mm, Pocket pitch: 1mm | 30000            |

| Mass (typ.) |        |
|-------------|--------|
| 1 piece     | 0.33mg |
| φ180mm Reel | 118g   |

## **Specifications**

| Capacitance                                      | 2.1pF ±0.25pF |
|--------------------------------------------------|---------------|
| Rated voltage