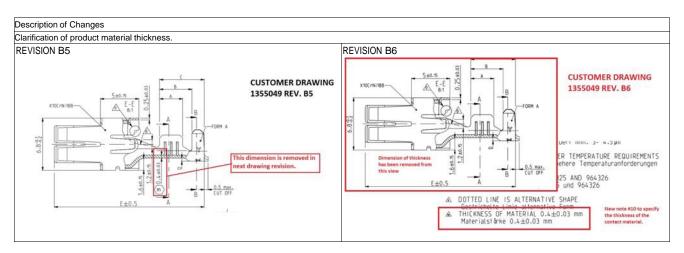

General Product Description:
STANDARD POWER TIMER CONTACT TYP A

| Reason for Changes:                                                                                                                                                                                                                                                       |                                                      |  |  |  |
|---------------------------------------------------------------------------------------------------------------------------------------------------------------------------------------------------------------------------------------------------------------------------|------------------------------------------------------|--|--|--|
| Document clarification. This PNC is to inform you that the Customer Drawing 1355049 has been modified. The aim of the modification is clarifying the material thickness of the product. No change of material has been made in parts represented in the affected drawing. |                                                      |  |  |  |
| Estimated Dates:                                                                                                                                                                                                                                                          |                                                      |  |  |  |
| Last Order Date (Obsolete Parts Only):                                                                                                                                                                                                                                    | First Date To Ship (Changed Parts Only):             |  |  |  |
| Last Ship Date (Obsolete Parts Only):                                                                                                                                                                                                                                     | Last Date for Mixed Shipments: (Changed Parts Only): |  |  |  |
|                                                                                                                                                                                                                                                                           | No Mixed Shipments                                   |  |  |  |