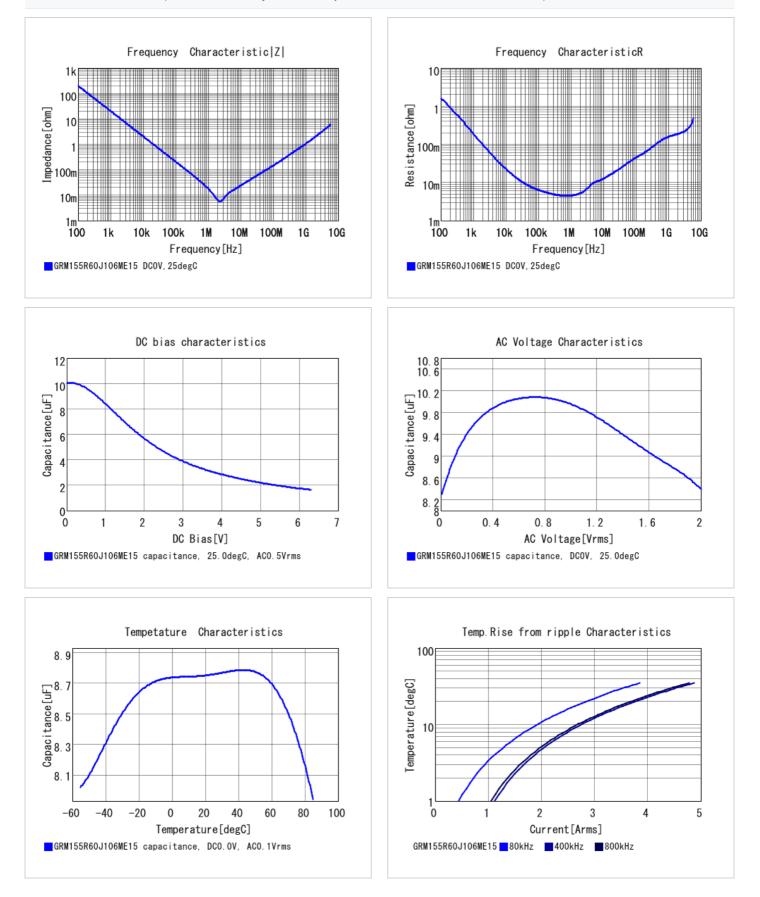

## Specifications

Size code in inch(mm)

| Capacitance                                      | 10µF ±20%   |
|--------------------------------------------------|-------------|
| Rated voltage                                    | 6.3Vdc      |
| Temperature characteristics (complied standard)  | X5R(EIA)    |
| Capacitance change rate                          | ±15.0%      |
| Temperature range of temperature characteristics | -55 to 85°C |
| Operating temperature range                      | -55 to 85℃  |