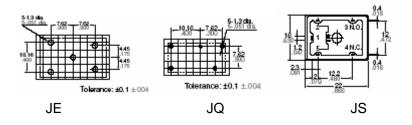

## **Discontinuation of JE Relay Announced**

Panasonic Electric Works announces the discontinuation of the JE1 Relay:

- 1. Type: all JE1 part numbers
- 2. Schedule: Last time buy end of December, 2006
- 3. Substitute products: JQ or JS cadmium free parts Form and Function are equal, but not fit. Data sheets are attached for comparison.
- 4. Contact customer service for pricing differences.