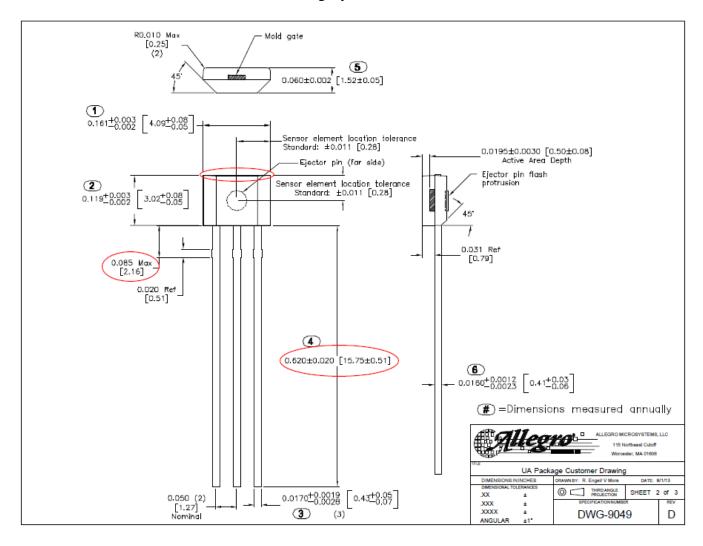

#### 1. Package:

Allegro's legacy UA package. Please reference DWG-0949.

Mold Compound: MG35F

Package lead length: 15.75 +/- 0.51 mm

Lead Finish: Trim after tin plate Dam bar from package: 2.16 mm Mold gate top of the package: None

#### Matrix HD UA

| Package      | Width (mm)          | Height (including tie<br>& gate bar<br>protrusions) (mm) | Lead Length (mm) | Leadframe<br>Mold Offset<br>(mm) |
|--------------|---------------------|----------------------------------------------------------|------------------|----------------------------------|
| Legacy UA    | 4.09 (+0.08, -0.05) | 3.02 (+0.08, -0.05)                                      | 15.75 +/-0.51    | +/-0.101                         |
| Matrix HD UA | 4.09 (+0.08, -0.05) | 3.02 (+0.08, -0.05)                                      | 14.99 +/-0.25    | +/-0.051                         |