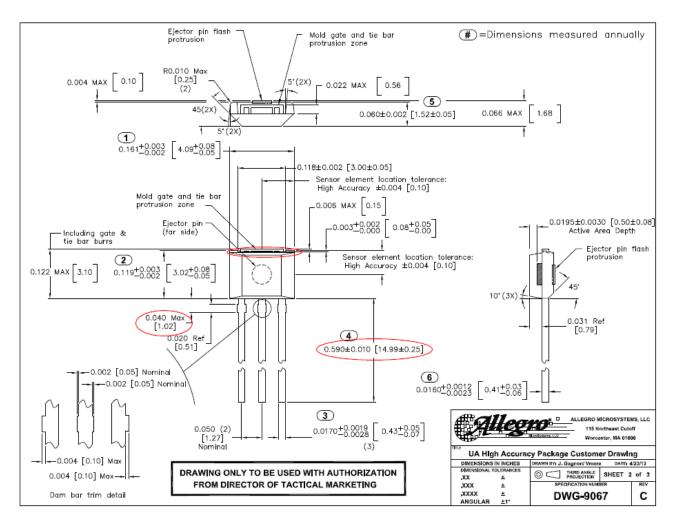

#### 1. Package:

Allegro's Matrix HD UA package. Please reference DWG-9067.

Mold Compound: G700-LS, Rohs compliant low stress, green mold compound

Package lead length: 14.99 +/- 0.25 mm

Lead Finish: Trim before Tin plate resulting in plating of the dambar with no exposed Cu

Dam bar from package: 1.02 mm

Mold gate top of the package: The redesigned with mold "pull-backs" in the gate and tie bar areas prevent mold flashing and burrs from protruding beyond the gate and tie bars. The 10° Draft Angle from Top Mold to back of package improves ejection from the mold.

#### Matrix HD UA

| Package      | Width (mm)          | Height (including tie<br>& gate bar<br>protrusions) (mm) | Lead Length (mm) | Leadframe<br>Mold Offset<br>(mm) |
|--------------|---------------------|----------------------------------------------------------|------------------|----------------------------------|
| Legacy UA    | 4.09 (+0.08, -0.05) | 3.02 (+0.08, -0.05)                                      | 15.75 +/-0.51    | +/-0.101                         |
| Matrix HD UA | 4.09 (+0.08, -0.05) | 3.02 (+0.08, -0.05)                                      | 14.99 +/-0.25    | +/-0.051                         |