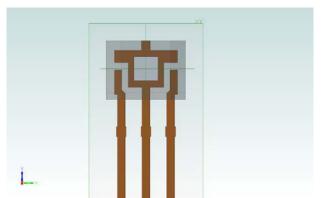

# Legacy UA vs Matrix HD UA – Leadframe Differences

Legacy UA leadframe

Matrix HD UA leadframe