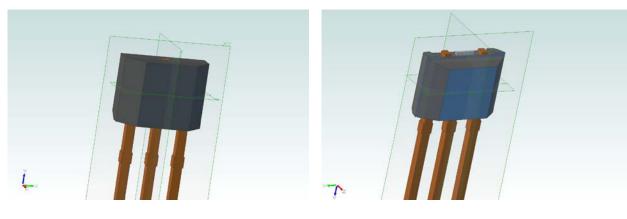

# Legacy UA vs Matrix HD UA - Visual Differences

Legacy UA Matrix HD UA

• Top of package on the Matrix HD UA has tie and dam bar protrusions

# Legacy UA vs Matrix HD UA – Leadframe Differences

Legacy UA leadframe

Matrix HD UA leadframe