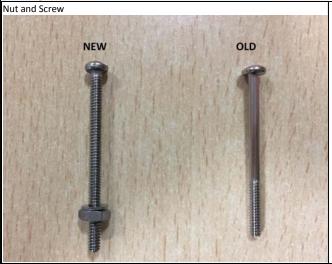

### Description of Changes

1.Extra nut and washer are added on the screw. 2.Threads on the screw are extended through the length. 3.Values of nominal input impedance of all series are changed to current regulator.