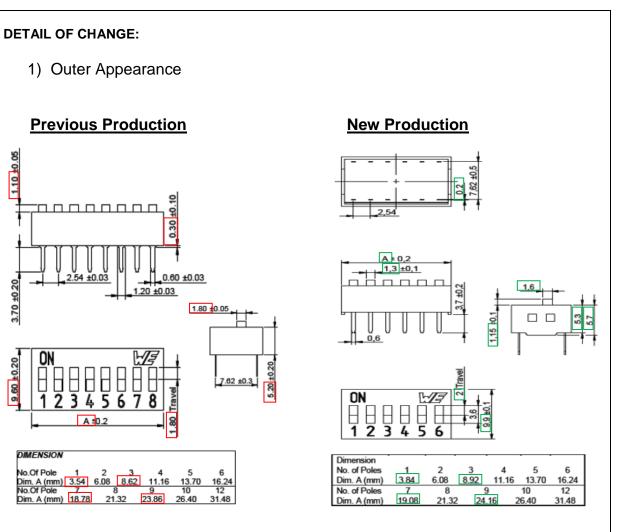

WÜRTH ELEKTRONIK

Würth Elektronik eiSos GmbH & Co. KG **EMC & Inductive Solutions** Max-Eyth-Straße 1 · 74638 Waldenburg · Germany

1.10 +0.05

3.70 ±0.20

9.60 ±0.20

0

DIMENSION

No.Of Pole