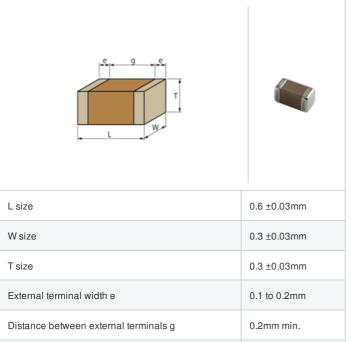

# GCM0335C1E7R8DD03# "#" indicates a package specification code.

















Last Time Buy Date: 30 Sep 2018

< List of part numbers with package codes > GCM0335C1E7R8DD03D , GCM0335C1E7R8DD03J , GCM0335C1E7R8DD03W

### **Shape**



### References

| Packaging | Specifications                                               | Minimum quantity |
|-----------|--------------------------------------------------------------|------------------|
| D         | φ180mm Paper taping                                          | 15000            |
| J         | φ330mm Paper taping                                          | 50000            |
| W         | φ180mm Paper taping (W8P1*)  * Width: 8mm, Pocket pitch: 1mm | 30000            |

| Mass (typ.) |        |
|-------------|--------|
| 1 piece     | 0.33mg |
| φ180mm Reel | 118g   |

## **Specifications**

Size code in inch(mm)

| Capacitance                                      | 7.8pF ±0.5pF |
|--------------------------------------------------|--------------|
| Rated voltage