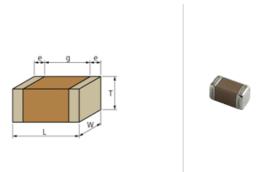

#### Shape

|  | L size                                | 2.0 ±0.15mm  |
|--|---------------------------------------|--------------|
|  | W size                                | 1.25 ±0.15mm |
|  | T size                                | 0.85 ±0.1mm  |
|  | External terminal width e             | 0.2 to 0.7mm |
|  | Distance between external terminals g | 0.7mm min.   |
|  | Size code in inch(mm)                 | 0805 (2012M) |