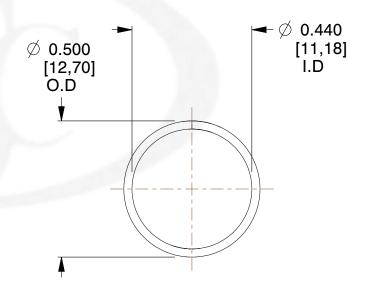

## **NOTES:**

1. Material : Spring Steel 2. Finish: Glod Irridite

3. Ends: Closed

4. Total Coils: 10.000

5. Sugg. Max. Deflection: 0.250 (in) 6. Sugg. Max. Load: 2.300 (lbs)

7. All Drawing Dimensions are in Inches [mm]