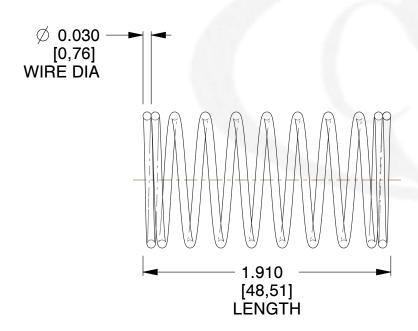

## **NOTES:**

1. Material : Spring Steel 2. Finish: Glod Irridite

3. Ends: Closed

4. Total Coils: 10.000

5. Sugg. Max. Deflection: 0.250 (in) 6. Sugg. Max. Load: 2.300 (lbs)

7. All Drawing Dimensions are in Inches [mm]