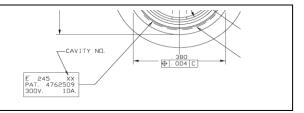

245 Series - Prior version

Affected part numbers are: 02450001H 02450001HX010 02450001HX020 02450001X

02450002H 02450002HX010 02450002X 02450002XXL 02450002XXLN 02450002XXN

There are no changes in form, fit, function, or materials to our part. Current ratings for all other approving agencies remain unchanged: