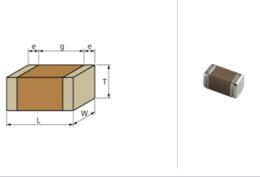

### Shape

| L size                                | 0.4 ±0.02mm    |
|---------------------------------------|----------------|
| W size                                | 0.2 ±0.02mm    |
| T size                                | 0.2 ±0.02mm    |
| External terminal width e             | 0.07 to 0.14mm |
| Distance between external terminals g | 0.13mm min.    |
| Size code in inch(mm)                 | 01005 (0402M)  |