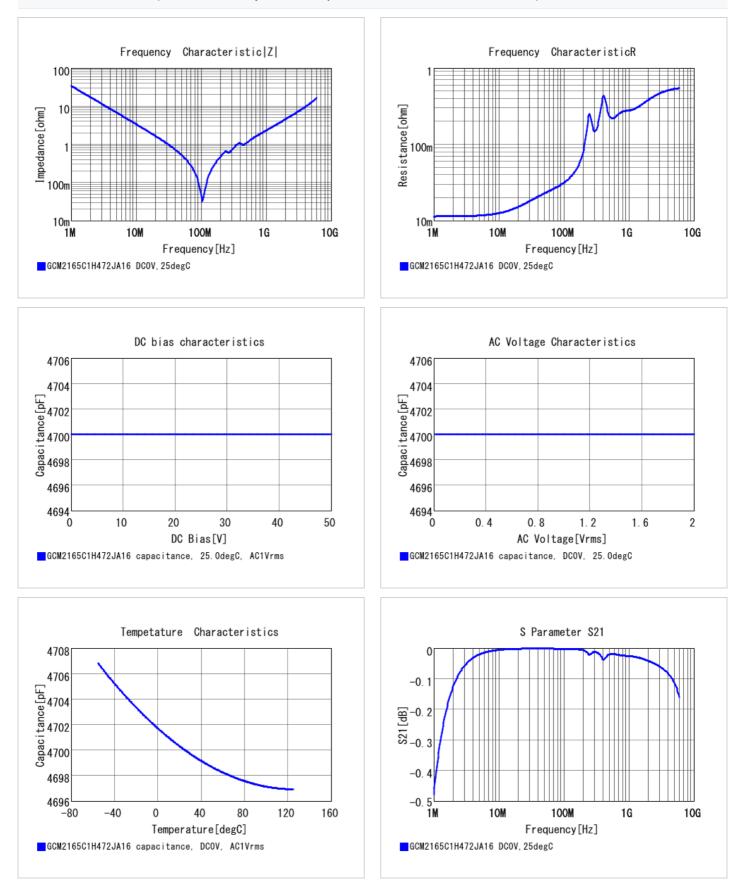

#### Chart of characteristic data (The charts below may show another part number which shares its characteristics.)

2 of 2