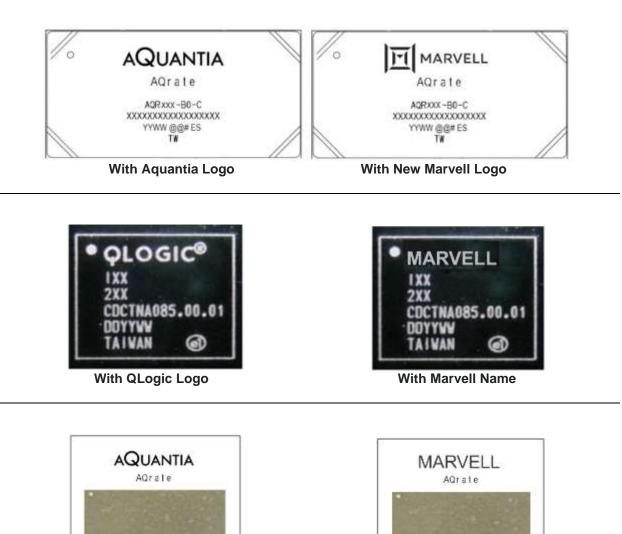

Marvell launched new branding and a new logo on 21-May-2020 (<u>https://www.marvell.com/company/the-new-marvell.html</u>). As a result of this new branding launch, Marvell plans to implement its new logo for the device top marking. Refer to Appendix for illustrations.

The old Marvell logo as well as the other brands' logo (Cavium, QLogic and Aquantia acquired by Marvell through various acquisitions) will be replaced by the new Marvell logo in the top marking. For devices with a smaller usable marking area, the name "MARVELL" or its abbreviation "MRVL" will be marked instead of the logo.

### Appendix 1. Marking Change Illustrations with Marvell Logo

Note: The following drawings are some visual representation samples of the top marking change (i.e. Marvell logo or Name).

| PCN Number | PCN-00163                                         |
|------------|---------------------------------------------------|
| Subject    | Implement New Marvell Logo – Device Top Mark (IC) |

Device Code

Lot Number

YYWW xx@ Country of Origin

With Aquantia Logo

Device Code

Lot Number

YYWW xxgg Country of Origin

With Marvell Name