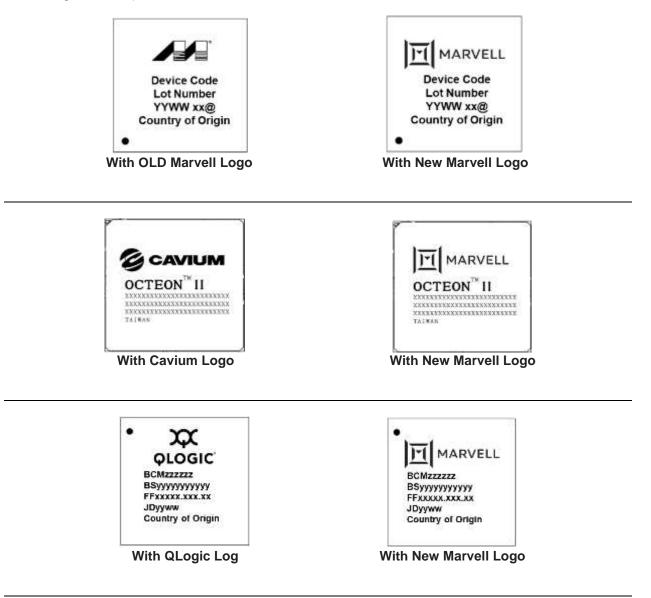

Marvell launched new branding and a new logo on 21-May-2020 (<u>https://www.marvell.com/company/the-new-marvell.html</u>). As a result of this new branding launch, Marvell plans to implement its new logo for the device top marking. Refer to Appendix for illustrations.

The old Marvell logo as well as the other brands' logo (Cavium, QLogic and Aquantia acquired by Marvell through various acquisitions) will be replaced by the new Marvell logo in the top marking. For devices with a smaller usable marking area, the name "MARVELL" or its abbreviation "MRVL" will be marked instead of the logo.

### Appendix 1. Marking Change Illustrations with Marvell Logo

Note: The following drawings are some visual representation samples of the top marking change (i.e. Marvell logo or Name).

| PCN Number | PCN-00163                                         |
|------------|---------------------------------------------------|
| Subject    | Implement New Marvell Logo – Device Top Mark (IC) |