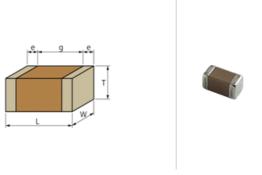

### Shape

| , <del></del>                         |                |
|---------------------------------------|----------------|
| L size                                | 0.4 ±0.02mm    |
| W size                                | 0.2 ±0.02mm    |
| T size                                | 0.2 ±0.02mm    |
| External terminal width e             | 0.07 to 0.14mm |
| Distance between external terminals g | 0.13mm min.    |
| Size code in inch(mm)                 | 01005 (0402M)  |