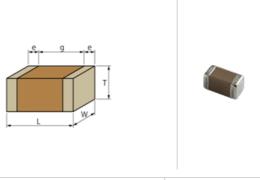

### Shape

| ,                                     |                |
|---------------------------------------|----------------|
| L size                                | 0.4 ±0.02mm    |
| W size                                | 0.2 ±0.02mm    |
| T size                                | 0.2 ±0.02mm    |
| External terminal width e             | 0.07 to 0.14mm |
| Distance between external terminals g | 0.13mm min.    |
| Size code in inch(mm)                 | 01005 (0402M)  |