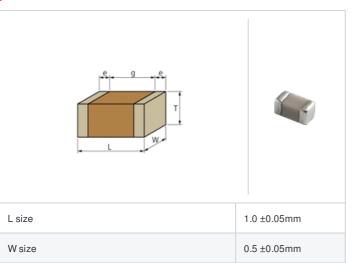

## Size code in inch(mm)

**Specifications** 

External terminal width e

Distance between external terminals g

T size

| Capacitance                                      | 6.8pF ±0.25pF |
|--------------------------------------------------|---------------|
| Rated voltage                                    | 50Vdc         |
| Temperature characteristics (complied standard)  | C0G(EIA)      |
| Temperature coefficient                          | 0±30ppm/°C    |
| Temperature range of temperature characteristics | 25 to 125°C   |
| Operating temperature range                      | -55 to 125°C  |