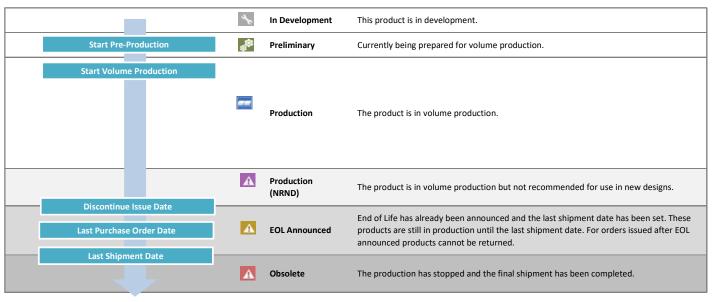

### **TDK Lifecycle Description**

Detailed description of TDK Lifecycle stages.

- Inductors
   https://product.tdk.com/en/search/inductor/inductor/lead/part\_no/
- EMC Components
  - o Ferrite Beads
  - o <a href="https://product.tdk.com/en/search/emc/emc/beads/part\_no/">https://product.tdk.com/en/search/emc/emc/beads/part\_no/</a>
  - o Common Mode Filters
  - https://product.tdk.com/en/search/emc/emc/cmf\_cmc/part\_no/