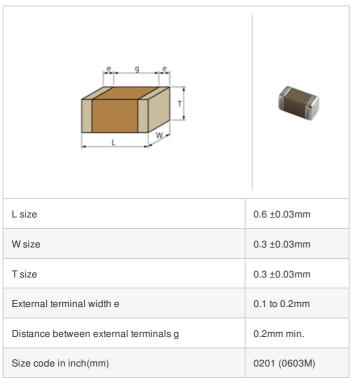

# GCM0335C1E3R5CD03# "#" indicates a package specification code.















Last Time Buy Date: 30 Sep 2018

< List of part numbers with package codes > GCM0335C1E3R5CD03D , GCM0335C1E3R5CD03J , GCM0335C1E3R5CD03W

### Shape



### References

| Packaging | Specifications                                               | Minimum quantity |
|-----------|--------------------------------------------------------------|------------------|
| D         | φ180mm Paper taping                                          | 15000            |
| J         | φ330mm Paper taping                                          | 50000            |
| W         | φ180mm Paper taping (W8P1*)  * Width: 8mm, Pocket pitch: 1mm | 30000            |

| Mass (typ.) |        |
|-------------|--------|
| 1 piece     | 0.33mg |
| φ180mm Reel | 118g   |

## **Specifications**

| Capacitance                                      | 3.5pF ±0.25pF |
|--------------------------------------------------|---------------|
| Rated voltage