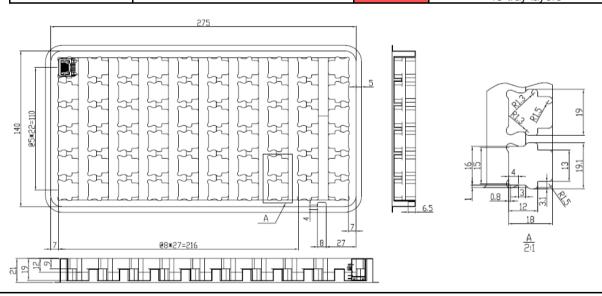

| Product / I  ☑ Major change ☐ Minor change                                                                                                                                                                                       | Process Change Notificat | ion (PCN)                                                                            |  |  |  |
|----------------------------------------------------------------------------------------------------------------------------------------------------------------------------------------------------------------------------------|--------------------------|--------------------------------------------------------------------------------------|--|--|--|
| PCN#:                                                                                                                                                                                                                            | PCN_ConMJ_20181206       | Change Category:                                                                     |  |  |  |
| Affected Series:                                                                                                                                                                                                                 | WE-ConMJ 615 008 140 121 | <ul><li>□ Equipment / Location</li><li>□ General Data</li><li>□ Material</li></ul>   |  |  |  |
| PCN Date:                                                                                                                                                                                                                        | September 06, 2018       | ☐ Process                                                                            |  |  |  |
| Effective Date:                                                                                                                                                                                                                  | December 06, 2018        | <ul><li>□ Product Design</li><li>⊠ Shipping / Packaging</li><li>□ Supplier</li></ul> |  |  |  |
| Contact:                                                                                                                                                                                                                         | Product Management       | Data Sheet Change:                                                                   |  |  |  |
| Phone:                                                                                                                                                                                                                           | +49 (0) 7942 - 945 5001  | ☐ Yes   ⊠ No                                                                         |  |  |  |
| Fax:                                                                                                                                                                                                                             | +49 (0) 7942 - 945 5179  | Attachment:                                                                          |  |  |  |
| E-Mail:                                                                                                                                                                                                                          | pcn.eican@we-online.com  | □ Yes ⊠ No                                                                           |  |  |  |
| DESCRIPTION AND PURPOSE OF CHANGE:                                                                                                                                                                                               |                          |                                                                                      |  |  |  |
| For improved transportation and handling safety, Würth Elektronik will change the packaging and standard packaging quantity by implementing a new tray design. The new trays will be formed with cavities for every single part. |                          |                                                                                      |  |  |  |
| All products with date code 2018-09-13 or later, will be affected by this change.                                                                                                                                                |                          |                                                                                      |  |  |  |
| DETAIL OF CHANGE:                                                                                                                                                                                                                |                          |                                                                                      |  |  |  |
| The tray design will change but the size and material of the tray will remain the same. Due to this design change the standard packaging quantity will change as detailed in the table below.                                    |                          |                                                                                      |  |  |  |

| BEFORE          |                                    |     |                                                     |  |  |
|-----------------|------------------------------------|-----|-----------------------------------------------------|--|--|
| P/N             | Packaging                          | SPQ | Carton                                              |  |  |
| 615 008 140 121 | Tray<br>Dimensions: 285x 150 x21mm | 80  | 3600<br>Dimensions: 46 x31 x31 cm<br>15 tray layers |  |  |

## **AFTER**

| · · · · · · · · · · · · · · · · · · · |                                    |     |                                               |  |  |
|---------------------------------------|------------------------------------|-----|-----------------------------------------------|--|--|
| P/N                                   | Packaging                          | SPQ | Carton                                        |  |  |
| 615 008 140 121                       | Tray<br>Dimensions: 285x 150 x21mm | 60  | 2700 Dimensions: 46 x31 x31 cm 15 tray layers |  |  |