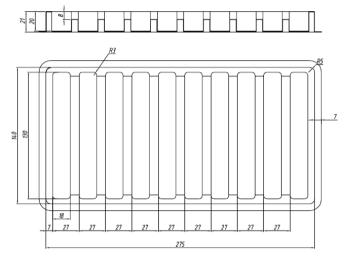

| Product / I  ☑ Major change ☐ Minor change                                                                                                                                                                                       | Process Change Notificat | ion (PCN)                                                                            |  |  |  |
|----------------------------------------------------------------------------------------------------------------------------------------------------------------------------------------------------------------------------------|--------------------------|--------------------------------------------------------------------------------------|--|--|--|
| PCN#:                                                                                                                                                                                                                            | PCN_ConMJ_20181206       | Change Category:                                                                     |  |  |  |
| Affected Series:                                                                                                                                                                                                                 | WE-ConMJ 615 008 140 121 | <ul><li>□ Equipment / Location</li><li>□ General Data</li><li>□ Material</li></ul>   |  |  |  |
| PCN Date:                                                                                                                                                                                                                        | September 06, 2018       | ☐ Process                                                                            |  |  |  |
| Effective Date:                                                                                                                                                                                                                  | December 06, 2018        | <ul><li>□ Product Design</li><li>⊠ Shipping / Packaging</li><li>□ Supplier</li></ul> |  |  |  |
| Contact:                                                                                                                                                                                                                         | Product Management       | Data Sheet Change:                                                                   |  |  |  |
| Phone:                                                                                                                                                                                                                           | +49 (0) 7942 - 945 5001  | ☐ Yes   ⊠ No                                                                         |  |  |  |
| Fax:                                                                                                                                                                                                                             | +49 (0) 7942 - 945 5179  | Attachment:                                                                          |  |  |  |
| E-Mail:                                                                                                                                                                                                                          | pcn.eican@we-online.com  | □ Yes ⊠ No                                                                           |  |  |  |
| DESCRIPTION AND PURPOSE OF CHANGE:                                                                                                                                                                                               |                          |                                                                                      |  |  |  |
| For improved transportation and handling safety, Würth Elektronik will change the packaging and standard packaging quantity by implementing a new tray design. The new trays will be formed with cavities for every single part. |                          |                                                                                      |  |  |  |
| All products with date code 2018-09-13 or later, will be affected by this change.                                                                                                                                                |                          |                                                                                      |  |  |  |
| DETAIL OF CHANGE:                                                                                                                                                                                                                |                          |                                                                                      |  |  |  |
| The tray design will change but the size and material of the tray will remain the same. Due to this design change the standard packaging quantity will change as detailed in the table below.                                    |                          |                                                                                      |  |  |  |

| BEFORE          |                                    |     |                                                     |  |  |
|-----------------|------------------------------------|-----|-----------------------------------------------------|--|--|
| P/N             | Packaging                          | SPQ | Carton                                              |  |  |
| 615 008 140 121 | Tray<br>Dimensions: 285x 150 x21mm | 80  | 3600<br>Dimensions: 46 x31 x31 cm<br>15 tray layers |  |  |

## **AFTER**

| · · · · · · · · · · · · · · · · · · · |                                    |     |                                               |  |  |
|---------------------------------------|------------------------------------|-----|-----------------------------------------------|--|--|
| P/N                                   | Packaging                          | SPQ | Carton                                        |  |  |
| 615 008 140 121                       | Tray<br>Dimensions: 285x 150 x21mm | 60  | 2700 Dimensions: 46 x31 x31 cm 15 tray layers |  |  |